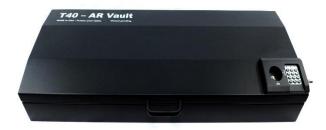

## T40 AR Vault

Color Black Powder Coat
Material 304T-Stainless Steel; Mild Steel
Fits Vehicles Dodge Charger, Ford Victoria, any SUV
Length 40 inches
Width 14 inches
Height 6 inches

The T40-AR Vault is designed to be securely mounted in the trunk of a patrol car (Dodge charger or Ford Victoria) and can also be mounted in any SUV. The gun vault comes in powder coated black; however custom logos may be added for an additional charge. When empty, the vault weighs approximately 48 pounds. The T40-AR Vault is proudly made in the USA by Oregon Precision Manufacturing, located in Sherwood, Oregon.