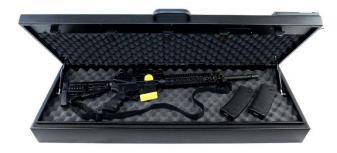

Color Black Powder Coat
Material 304T-Stainless Steel; Mild Steel
Fits Vehicles Dodge Charger, Ford Victoria, any SUV
Length 40 inches
Width 14 inches
Height 6 inches

The T40-AR Vault is designed to be securely mounted in the trunk of a patrol car (Dodge charger or Ford Victoria) and can also be mounted in any SUV. The gun vault comes in powder coated black; however custom logos may be added for an additional charge. When empty, the vault weighs approximately 48 pounds. The T40-AR Vault is proudly made in the USA by Oregon Precision Manufacturing, located in Sherwood, Oregon.