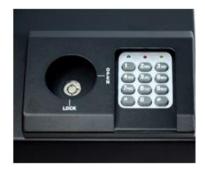

## SAFE SECURE ACCESSIBLE

When opening the T40-AR Vault there are two ways to access a stowed item. The vault can be locked and unlocked using a key or the key pad.

- ✓ When using a key, the vault can stay unlocked during hours of duty to allow for fast easy access, at the push of a mechanical button. When your vehicle is left unattended you may secure your weapon or cargo with the simple turn of a key.
- ✓ For keyless access, use the keypad. Simply enter a 1-6-digit combination and open the vault. To change the combination on the keypad first open the vault and push the reset button, then you may change the combination to any number from 1-6 digits. The Gun vault can be opened using the keypad even when the key is in the locked position.